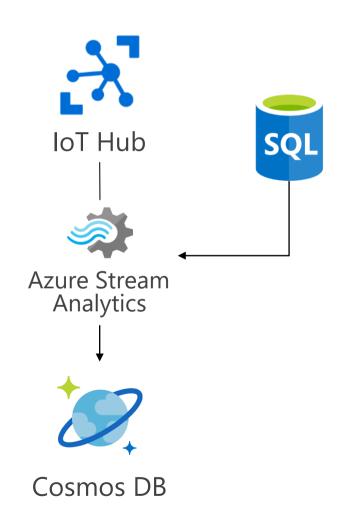

#### **Architecture Solutions**

- No Stream Processing
- No Data Transformation
- Where is my stationary data?

#### **Architecture Solutions**

 Low Capabilities on Data Tranformation

#### **Architecture Solutions**