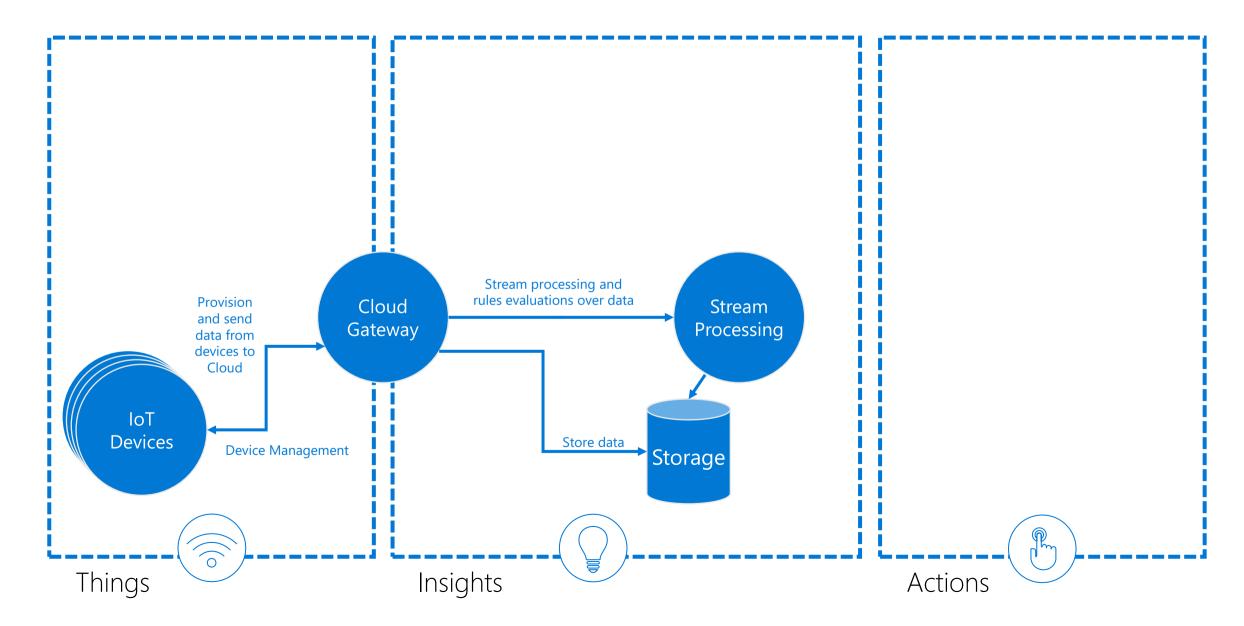

### Architecture of an IoT solution

- Azure Security
  Center for IoT
- Integrated view for CISO & SecOps personas to review enterprise security posture, including IoT solutions.
- Holistic view of IoT solution security posture for DevOps and IoT solution managers to review and manage day to day security status

#### Azure Architecture Center

- > Application Architecture Guide
- > Azure Architecture Framework
- > Design Patterns
- → Technologies
  - > AI and machine learning
  - > Analytics
  - > Anomaly detection
  - > Application development
  - > App modernization
  - > Blockchain
  - > Data architectures
  - > DevOps
  - > Disaster recovery
  - > Enterprise integration
  - > High performance computing (HPC)
  - > Hybrid infrastructure
  - > Identity
  - Internet of Things (IoT)
    - Reference architectures

Internet of Things (IoT)

#### Azure IoT reference architecture

01/08/2019 • 10 minutes to read • 🔮 🚱 📵 🚷 🤫 +2

This reference architecture shows a recommended architecture for IoT applications on Azure using PaaS (platform-as-a-service) components.