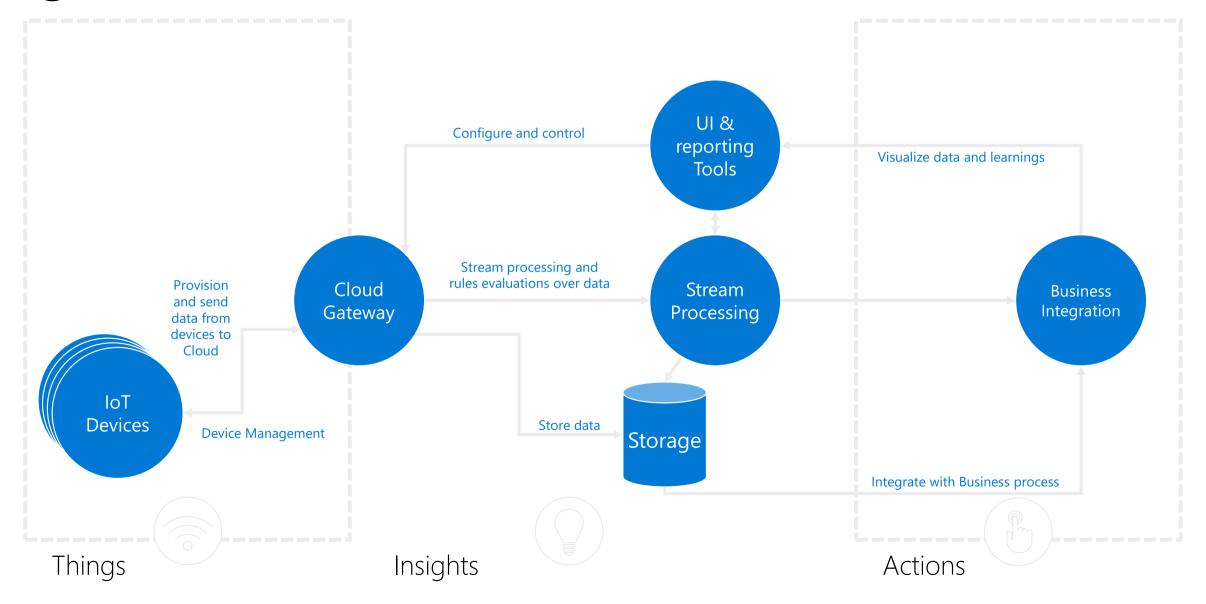

#### Azure IoT reference architecture

01/08/2019 • 10 minutes to read • 🔮 🚱 📵 🚷 🤫 +2

This reference architecture shows a recommended architecture for IoT applications on Azure using PaaS (platform-as-a-service) components.