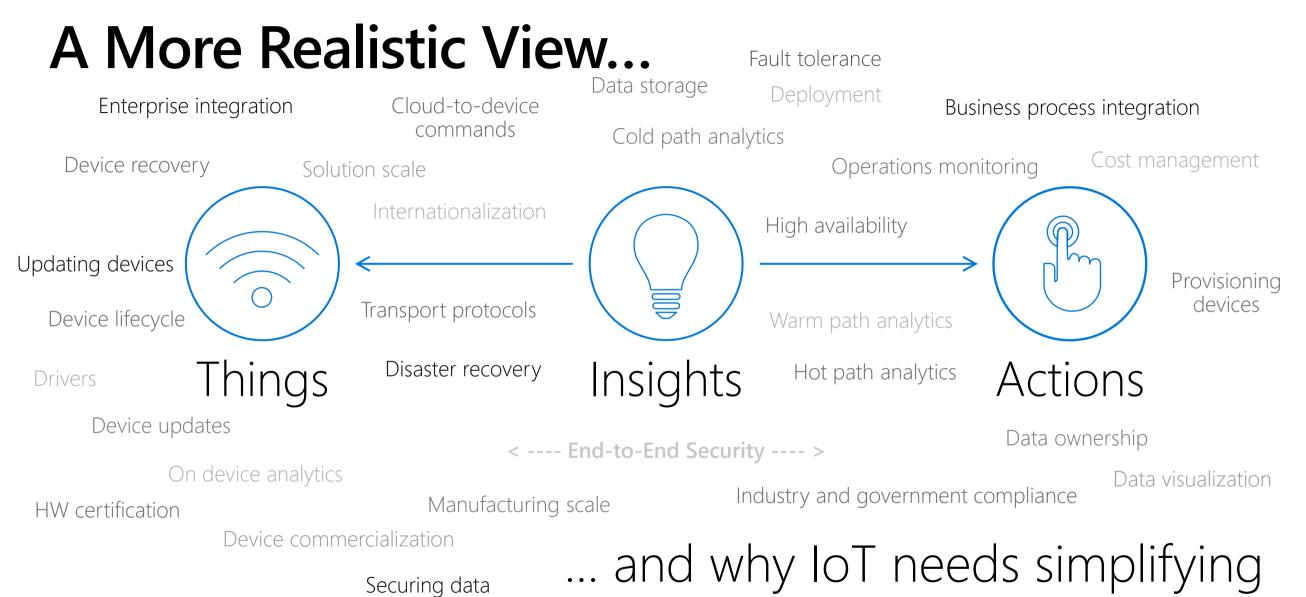

### Architecture of an IoT solution

- Azure Security
  Center for IoT
- Integrated view for CISO & SecOps personas to review enterprise security posture, including IoT solutions.
- Holistic view of IoT solution security posture for DevOps and IoT solution managers to review and manage day to day security status

#### Azure Architecture Center

- > Application Architecture Guide
- > Azure Architecture Framework
- > Design Patterns
- → Technologies
  - > AI and machine learning
  - > Analytics
  - > Anomaly detection
  - > Application development
  - > App modernization
  - > Blockchain
  - > Data architectures
  - > DevOps
  - > Disaster recovery
  - > Enterprise integration
  - > High performance computing (HPC)
  - > Hybrid infrastructure
  - > Identity
  - Internet of Things (IoT)
    - Reference architectures

Internet of Things (IoT)

#### Azure IoT reference architecture

01/08/2019 • 10 minutes to read • 🔮 🚱 📵 🚷 🤫 +2

This reference architecture shows a recommended architecture for IoT applications on Azure using PaaS (platform-as-a-service) components.