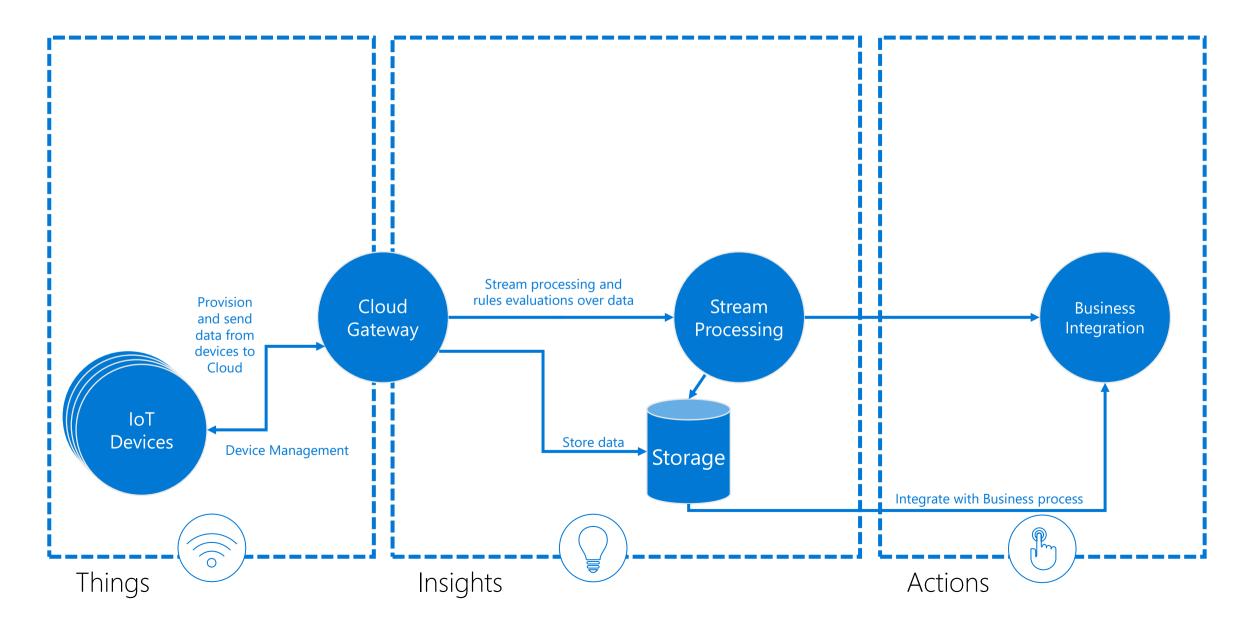

#### **Architecture Solutions**

- No Stream Processing
- No Data Transformation
- Where is my stationary data?

#### **Architecture Solutions**

 Low Capabilities on Data Tranformation

#### **Architecture Solutions**