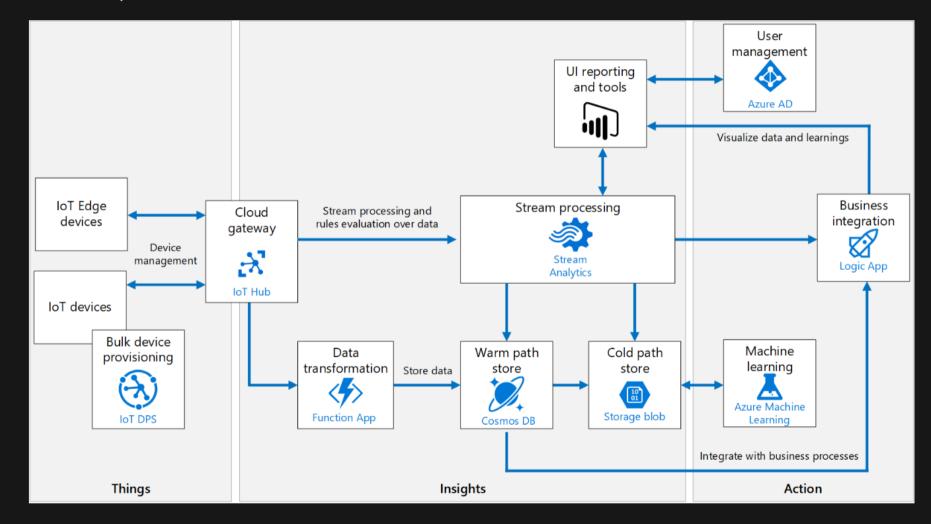

### Architecture of an IoT solution

- Azure Security
  Center for IoT
- Integrated view for CISO & SecOps personas to review enterprise security posture, including IoT solutions.
- Holistic view of IoT solution security posture for DevOps and IoT solution managers to review and manage day to day security status

#### Azure Architecture Center

- > Application Architecture Guide
- > Azure Architecture Framework
- > Design Patterns
- → Technologies
  - > AI and machine learning
  - > Analytics
  - > Anomaly detection
  - > Application development
  - > App modernization
  - > Blockchain
  - > Data architectures
  - > DevOps
  - > Disaster recovery
  - > Enterprise integration
  - > High performance computing (HPC)
  - > Hybrid infrastructure
  - > Identity
  - Internet of Things (IoT)
    - Reference architectures

Internet of Things (IoT)

#### Azure IoT reference architecture

01/08/2019 • 10 minutes to read • 🔮 🚱 📵 🚷 🤫 +2

This reference architecture shows a recommended architecture for IoT applications on Azure using PaaS (platform-as-a-service) components.