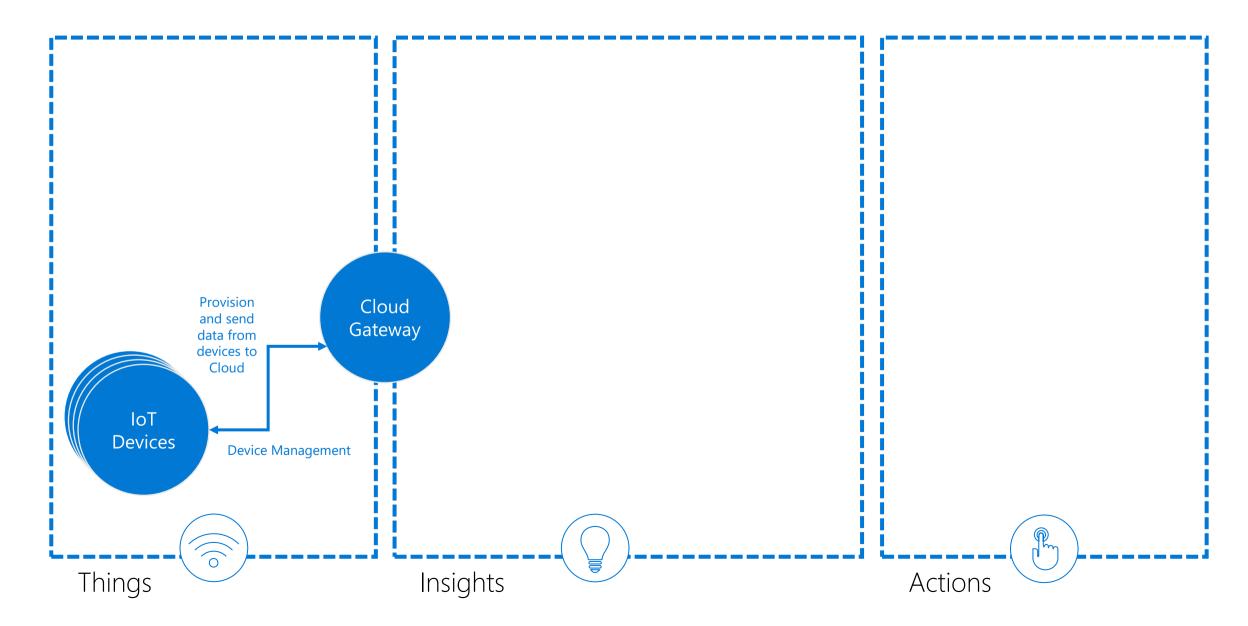

### Architecture of an IoT solution

- Azure Security
  Center for IoT
- Integrated view for CISO & SecOps personas to review enterprise security posture, including IoT solutions.
- Holistic view of IoT solution security posture for DevOps and IoT solution managers to review and manage day to day security status

#### Azure Architecture Center

- > Application Architecture Guide
- > Azure Architecture Framework
- > Design Patterns
- → Technologies
  - > AI and machine learning
  - > Analytics
  - > Anomaly detection
  - > Application development
  - > App modernization
  - > Blockchain
  - > Data architectures
  - > DevOps
  - > Disaster recovery
  - > Enterprise integration
  - > High performance computing (HPC)
  - > Hybrid infrastructure
  - > Identity
  - Internet of Things (IoT)
    - Reference architectures

Internet of Things (IoT)

#### Azure IoT reference architecture

01/08/2019 • 10 minutes to read • 🔮 🚱 📵 🚷 🤫 +2

This reference architecture shows a recommended architecture for IoT applications on Azure using PaaS (platform-as-a-service) components.