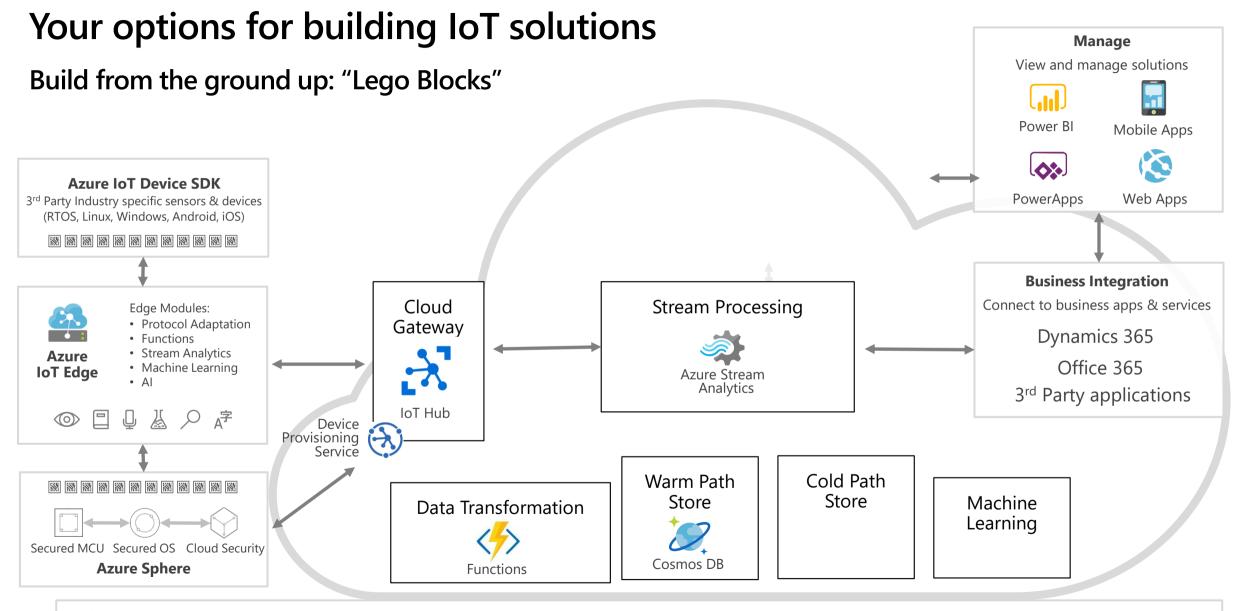

### Architecture of an IoT solution

- Azure Security
  Center for IoT
- Integrated view for CISO & SecOps personas to review enterprise security posture, including IoT solutions.
- Holistic view of IoT solution security posture for DevOps and IoT solution managers to review and manage day to day security status

#### Azure Architecture Center

- > Application Architecture Guide
- > Azure Architecture Framework
- > Design Patterns
- → Technologies
  - > AI and machine learning
  - > Analytics
  - > Anomaly detection
  - > Application development
  - > App modernization
  - > Blockchain
  - > Data architectures
  - > DevOps
  - > Disaster recovery
  - > Enterprise integration
  - > High performance computing (HPC)
  - > Hybrid infrastructure
  - > Identity
  - Internet of Things (IoT)
    - Reference architectures

Internet of Things (IoT)

#### Azure IoT reference architecture

01/08/2019 • 10 minutes to read • 🔮 🚱 📵 🚷 🤫 +2

This reference architecture shows a recommended architecture for IoT applications on Azure using PaaS (platform-as-a-service) components.