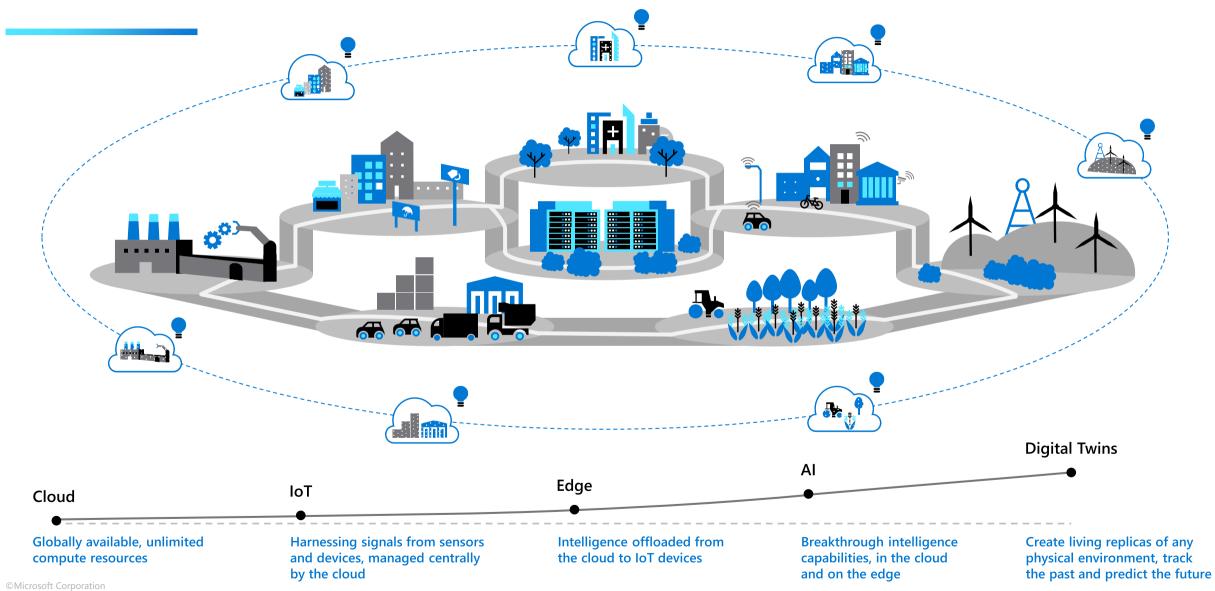

# The new era of digitization across industries

centricity and tap into

new revenue sources

### Innovations enabling new opportunities