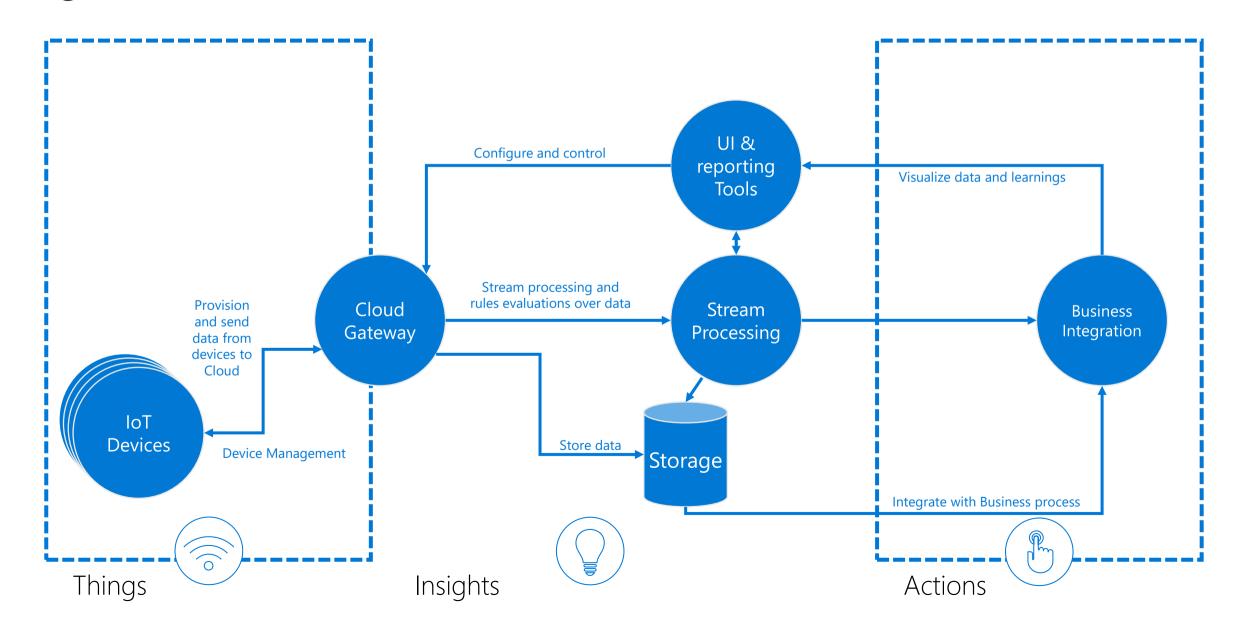

#### **Architecture Solutions**

- No Stream Processing
- No Data Transformation
- Where is my stationary data?

#### **Architecture Solutions**

 Low Capabilities on Data Tranformation

#### **Architecture Solutions**