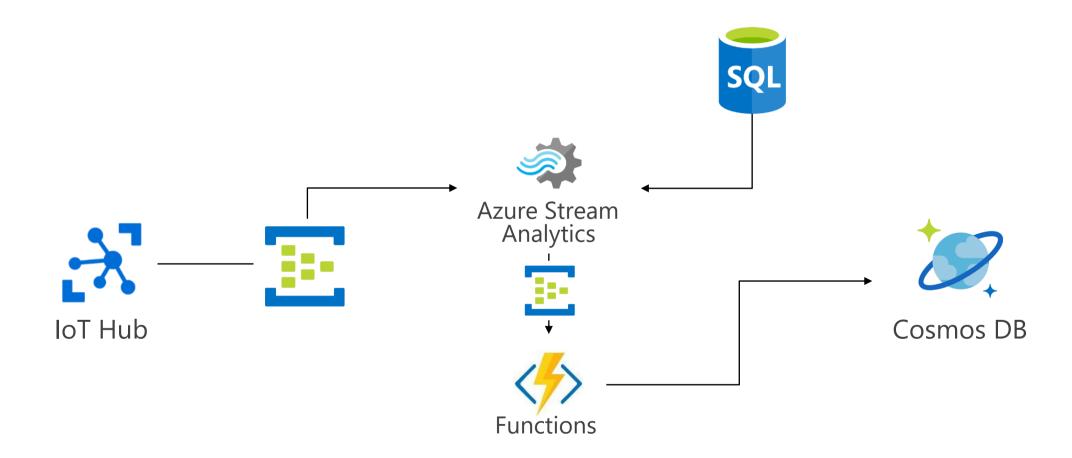

f Things (IoT)

#### Azure IoT reference architecture

01/08/2019 • 10 minutes to read • 🔮 🚱 📵 🚷 🤫 +2

This reference architecture shows a recommended architecture for IoT applications on Azure using PaaS (platform-as-a-service) components.





# **IoT Odyssey**

**Internet of Things** 

Architecture of an IoT Solution

**Demo: Empire Spaceship Management** 

**Developer Resources** 





### Domain



### **Space Odyssey: Business**



**Business Owner** 



Devices



Users

#### **Space Odyssey: Requirements**

Reliable Scalable Near-Realtime





# Architecture



#### **Architecture Solutions**



- No Stream Processing
- No Data Transformation
- Where is my stationary data?

#### **Architecture Solutions**



 Low Capabilities on Data Tranformation

#### **Architecture Solutions**





# Solution





### Notes



Development

Governance

Security



# **IoT Odyssey**

**Internet of Things** 

**Architecture of an IoT Solution** 

**Demo: Empire Spaceship Management** 

**Developer Resources** 



#### **Get Started Now!**



https://aka.ms/IntroAzureIoTLearningPath

### Sign-up for Build end-to-end IoT solutions – Workshop Series

https://aka.ms/loT-online-workshop

- Transform your business with IoT
- Devices and device communication IoT Hub
- Device provisioning at scale *Device Provisioning Service*
- Messaging processing, analytics, & business integration Time Series Insights, Event Grid, Azure Stream Analytics
- Work with Azure IoT Edge IoT Edge

#### Microsoft Build 2023

https://aka.ms/build



**Build IoT solutions with MQTT in Azure Event Grid** 



Optimiz